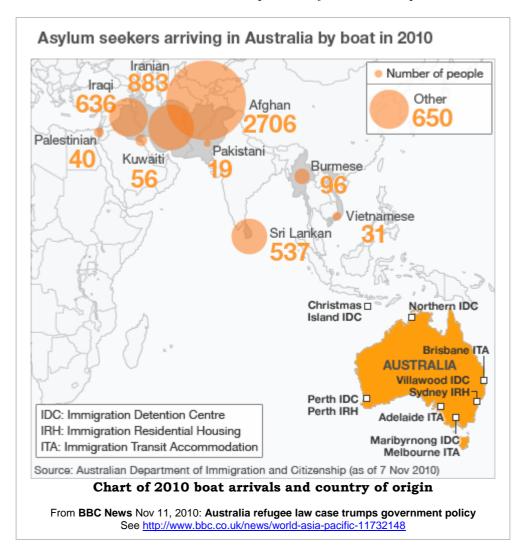

## Annual boat arrivals in Australian waters 2010

Below is the table of asylum boat arrivals in Australian waters during the year 2010. The table was compiled by Project SafeCom Inc. from web-based media statements by the Federal Minister for Home Affairs. Some additional details have been provided from media reports.

|    | Annual boat arrivals in Australian waters 2010 |            |                   |                                              |  |  |
|----|------------------------------------------------|------------|-------------------|----------------------------------------------|--|--|
|    | press release<br>date <sup>2</sup>             | passengers | crew <sup>3</sup> | location                                     |  |  |
| 1  | January 1                                      | 58         | 4                 | 22 NM north of Ashmore Island                |  |  |
| 2  | January 3                                      | 76         | 4                 | 3 NM north of Christmas Island               |  |  |
| 3  | January 4                                      | 30         | 2                 | 29 NM south of Cartier Island                |  |  |
| 4  | January 8                                      | 27         | 3                 | 12 NM north west of Ashmore Island           |  |  |
| 5  | January 23                                     | 29         | 4                 | near West Island, Ashmore Reef               |  |  |
| 6  | January 23                                     | 38         | 2                 | 1 NM north of Christmas Island               |  |  |
| 7  | January 27                                     | 48         | 3                 | 12 NM north east of Ashmore Island           |  |  |
| 8  | February 1                                     | 181        | 4                 | (Afghans) near Christmas Island              |  |  |
| 9  | February 4                                     | 89         | 4                 | 11 NM north of Christmas Island              |  |  |
| 10 | February 7                                     | 45         | 0                 | 91 NM south - south west of Christmas Island |  |  |
| 11 | February 12                                    | 48         | 2                 | 25 NM south of West Island, Ashmore Reef     |  |  |
| 12 | February 18                                    | 41         | 4                 | 22 NM north of Ashmore Island                |  |  |
| 13 | February 20                                    | 10         | 3                 | 16 NM north of Ashmore Island                |  |  |